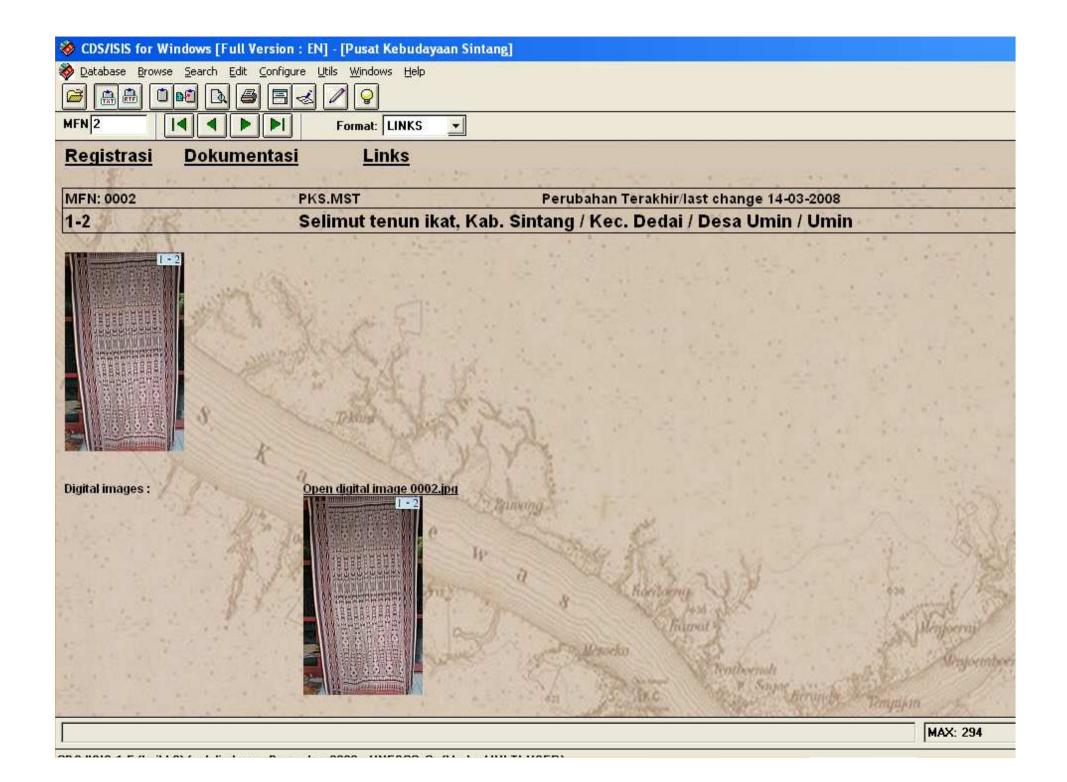

### Project - Sintang

- Located in Indonesia Borneo
- Regional information center
- Cultural exchange among several groups
- Museum and library
- Started 3 years ago with blank situation
- Building has been constructed

#### KIT's involvement:

- Partnership to develop capacity
- How to set up and manage a museum
- How to set up and manage a library
- Internetsite not a primary goal