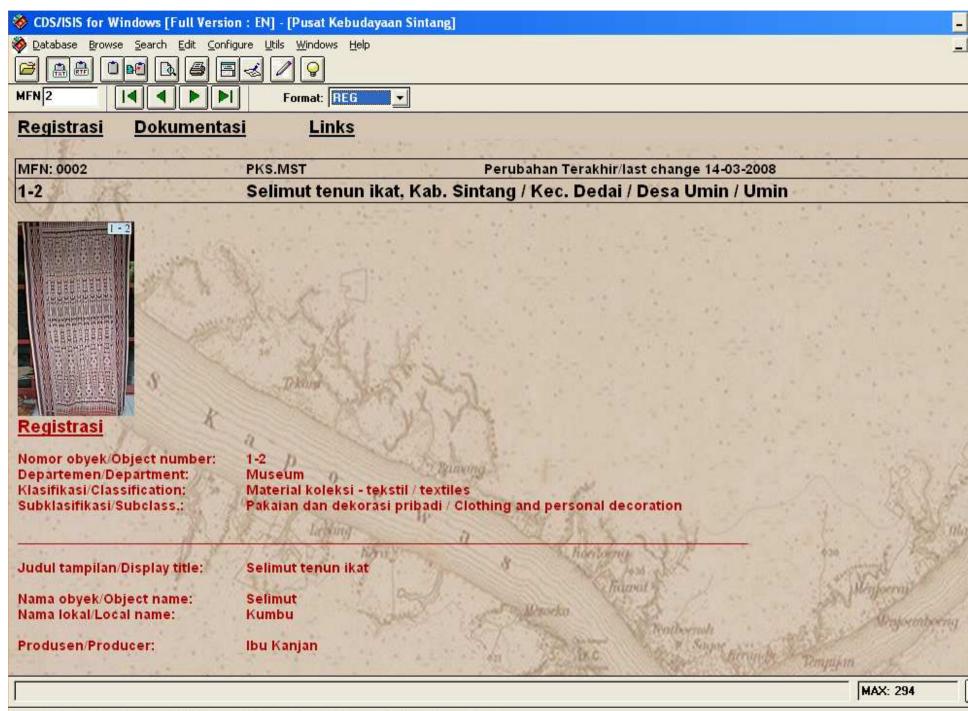

### Project - Sintang

- Located in Indonesia Borneo
- Regional information center
- Cultural exchange among several groups
- Museum and library
- Started 3 years ago with blank situation
- Building has been constructed

#### KIT's involvement:

- Partnership to develop capacity
- How to set up and manage a museum
- How to set up and manage a library
- Internetsite not a primary goal