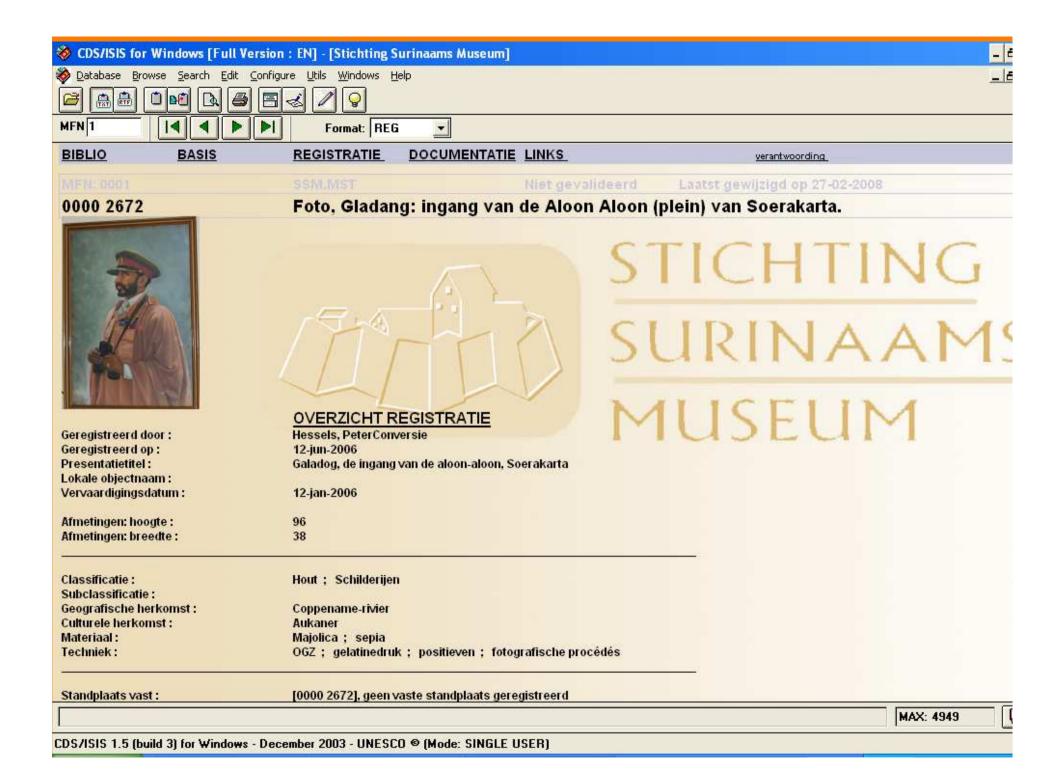

### Project - Suriname

- National museum of Suriname
- Located in Paramaribo
- Collection of Surinamica
- Library and museum
- 2 locations, building renewed
- Temporary and permanent exhibitions

#### KIT's involvement

- Capacity building
- Management of the collection
- Conservation of library materials