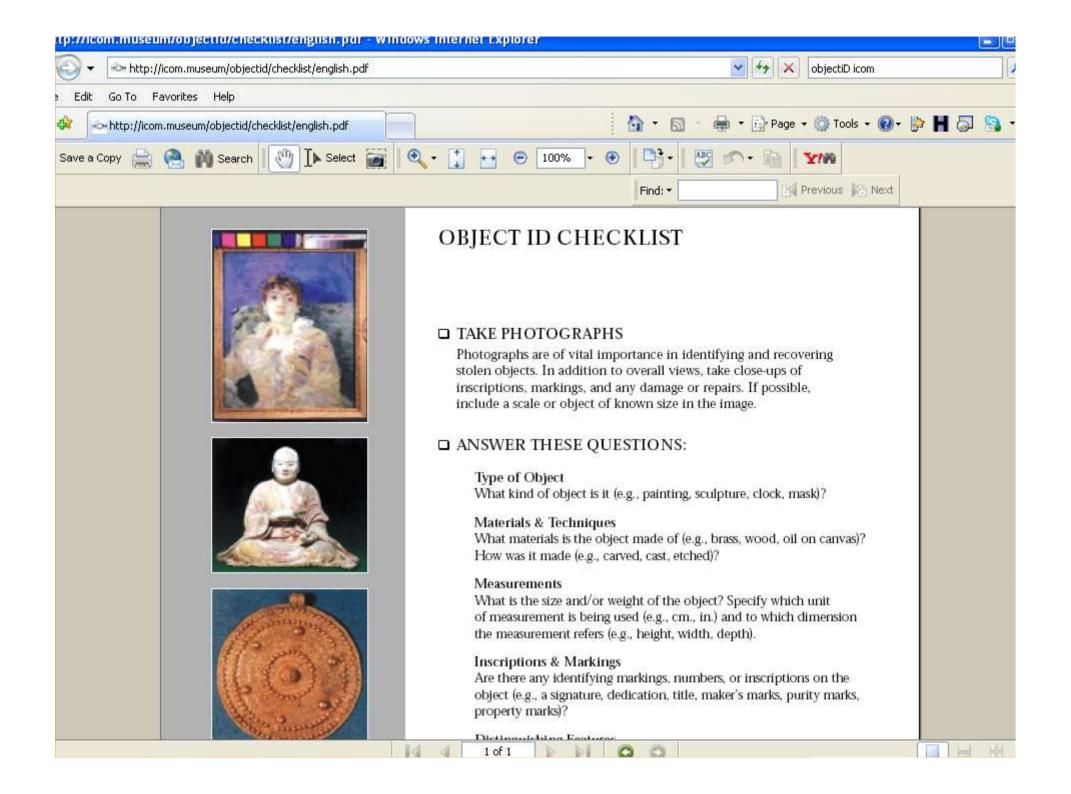

software

History: ObjectID project and software

#### Why CDS/ISIS:

- "installed base"
- Trained and knowledgeable people
- Library already using CDS/ISIS easy to manage once set up

### The software - challenges

- Database design for museum collection
- Image handling
- Visitor friendly interface
- "workflow"
- Keyword lists

### **Activities**

- Requirements for library and museum defined
- Development of database and interface in cooperation with partner
- Training and support in collection registration and collection management
- Installation of software in local network

### Result

- Systems operating
- Overview over collections is available
- Search/retrieve in both museum and library collections
- Self supporting users, backstopped by KIT
- Sustainability is key; self support













#### PKS.fdt - Notepad

| File Edit Format View Help                                                                                                                                                                                                                                                                                                                                                                                                                                                                  |                          |                                                                                                                                                                                                                                           |
|--------------------