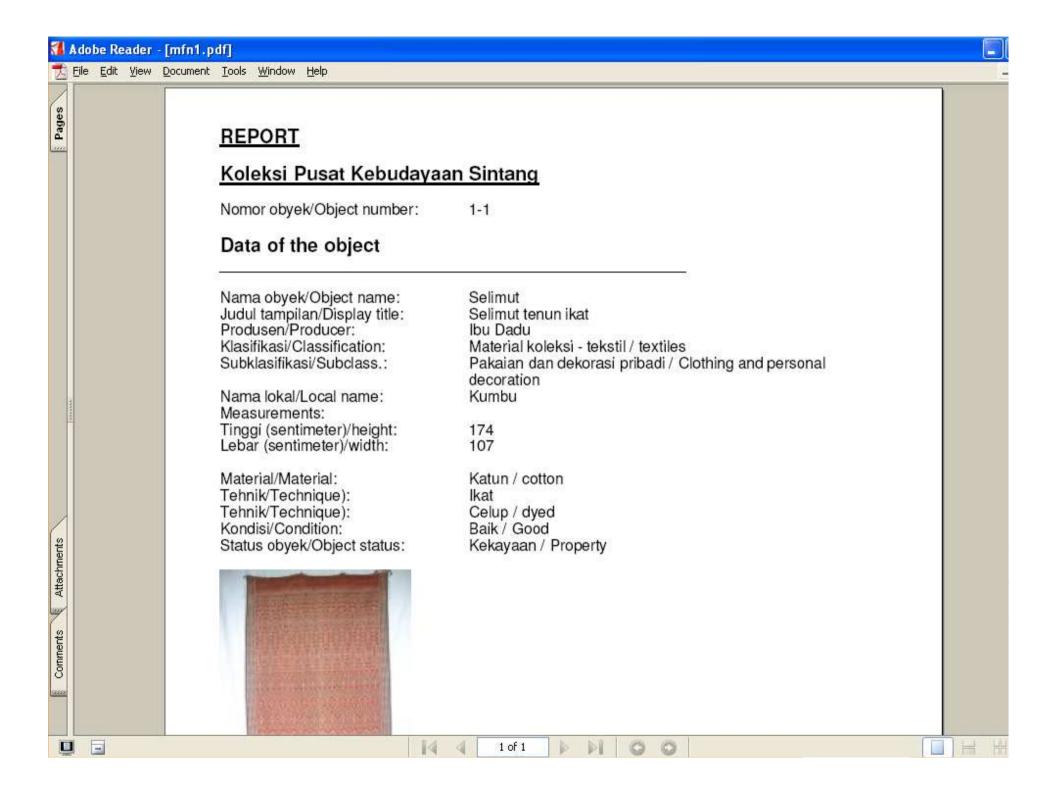

### Project - Sintang

- Located in Indonesia Borneo
- Regional information center
- Cultural exchange among several groups
- Museum and library
- Started 3 years ago with blank situation
- Building has been constructed

#### KIT's involvement:

- Partnership to develop capacity
- How to set up and manage a museum
- How to set up and manage a library
- Internetsite not a primary goal