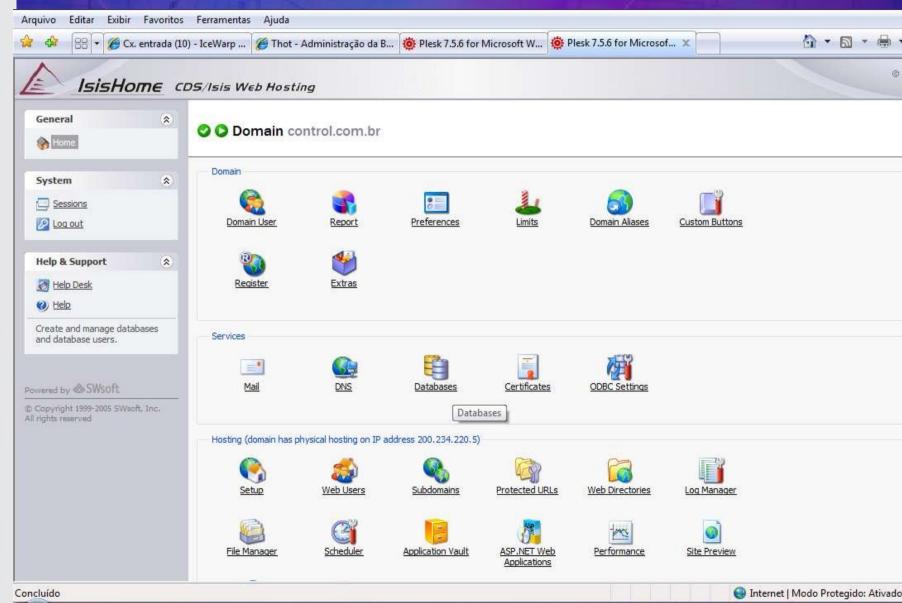

roviders;
  - Most providers forbid the use of CGI applications (like BIREME's WWWIsis);
  - It is very hard to obtain executable permissions on CGI folders;
  - Also, there is no technical support to help CDS/Isis users.



### IsisHome

- Nowadays:
  - Control is using it to host their own applications that use CDS/Isis databases;
  - The hosting service is offered to all CDS/Isis users in Brazil and abroad.



# Hosting as a solution

- Hiring IsisHome Hosting Service the customer has:
  - A domain area with permission to run CGI;
  - Preinstalled copy of WWWIsis;
  - An email with all the information needed to develop scripts;
  - Technical Support specialized in CDS/Isis and WWWIsis;
  - Control Panel as a graphic interface to manage the site.

#### Information



#### Control Panel





# Technical Support



Projeto Oráculo - http://www.oraculo.inf.br

Email: suporte@control.com.br

Phone: 51-3221-9360

Help Desk at Control Panel



#### Subdomains

Are used to publish under IsisHome URL:

- Useful to small applications;
- Or when a specific URL is not necessary;
- Addresses examples:

biblioteca.isishome.net cprj.isishome.net



## Conclusion

#### IsisHome Web Hosting Service:

- Breaks the barrier imposed by commercial providers;
- Contributes to make CDS/Isis easy to use;
- Helps to increase the number of users.



## Thanks for your attention!

Keep in contact: cattelan@control.com.br

Visit IsisHome http://isishome.net